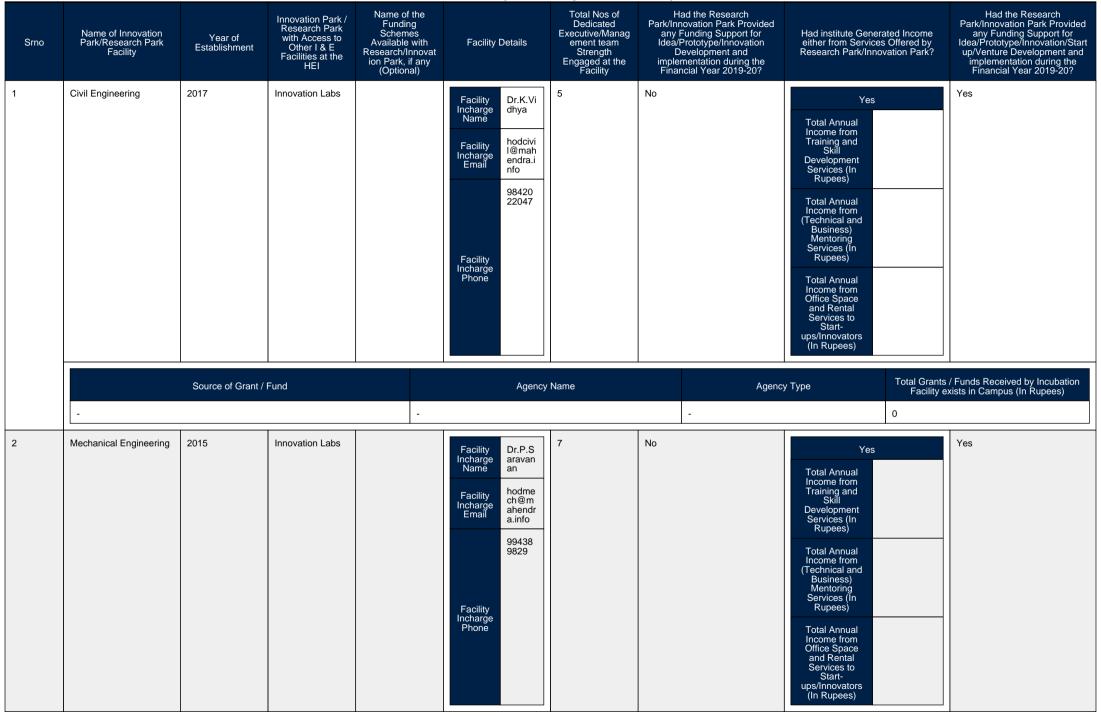

#### Verification Submitted Institute Data for Atal Ranking of Institutions on Innovation Achievements (ARIIA) - 2020-21 Institute Name: MAHENDRA ENGINEERING COLLEGE (AUTONOMOUS) [ARI-C-37054]